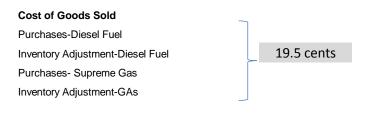

Captain Terry's Bldg. - R/M Parlee Beach Bldg. (Repairs/Maint) Cool Scoop Repairs & Maintenance Lift Station Repairs & Maintenance Gas Station Repairs & Maintenance Washroom Repairs and Maintenance Berth Repairs and Maintenance Wharf Repairs and Maintenance Toll Booth Repairs and Maintenance Parking Repairs and Maintenance Lighthouse Repairs and Maintenance Gas for Yard/Lawn Maintenance Well/Water Service & Maintenance 40.5 cents

.25 cents

8.5 cents

| Computer/Office Repairs/Maintenance |             |
|-------------------------------------|-------------|
| Bait Shed Repairs & Maintenance     |             |
| Beach Area Repairs & Maintenance    |             |
| Total Repairs and Maintenance       |             |
|                                     |             |
| Telephone (Not Cells) & Internet    |             |
| Website Cost                        |             |
| Wi-Fi Expenses                      | - 1.2 cents |
| Cell Phones                         |             |
| Total Phone & Internet              |             |
|                                     |             |
| Total Utility Expenses              |             |
| NBEPC: Lighthouse                   |             |
| NBEPC: Fuel Bar                     |             |
| NBEPC: Bait Shed                    |             |
| NBEPC: Pump Out                     | 2.9 cents   |
| NBEPC: Cool Scoops PDCHA            |             |
| NBEPC: Dockside Take-Out            |             |
| NBEPC: PARLEE BEACH BUILDING        |             |
| Entrance Gate                       |             |
| Street Lights                       |             |
|                                     |             |
| Entertainment for the Public        |             |
| Cleaning Supplies                   |             |
| Miscellaneous supplies/expense      |             |
| Snow Clearing                       |             |
| Garbage Collection                  | 2.4 cents   |
| Sewerage Costs                      |             |
| Unclaimed Wages                     |             |
| Toll Booth Cash Over/Short          |             |
| Gas Booth Over / Short              |             |
| Total Cash Over / Short             |             |
|                                     |             |
| NET INCOME: As a percentage of      | 22.2 conts  |